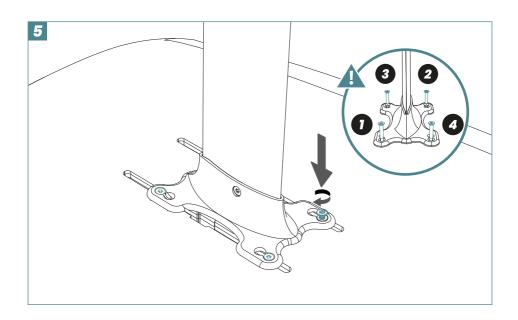

#### Innovative Top Plate Design (Aluminum mast)

For quick and easy installation, allowing you to maintain the same position each time you reattach the foil.