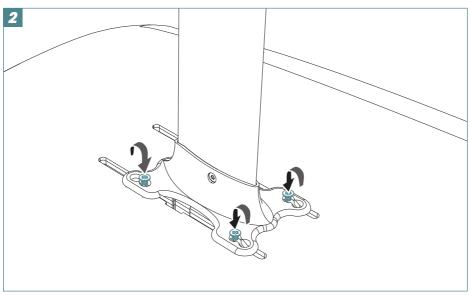

location. Observe local weather forecasts and never go out in dangerous conditions. Take care when handling the foil and always store it in its protective carrying case.

The following are required when using your FOIL:

- a certified personal flotation device (PFD)
- a certified helmet
- a full neoprene wetsuit, booties and gloves

By using this product, you agree that you do so at your own risk. TAKUMA does not accept any responsibility for personal injury or material damage in the case of an accident due to incorrect use.



Assembly video tutorials









Apply a thin layer of **anti-corrosion gel** on all screws before use to avoid corrosion.















#### **CARBON MAST**

#### Foil mount











#### **ALUMINUM MAST**

#### Foil mount















#### Foil removal













#### Innovative Top Plate Design (Aluminum mast)

For quick and easy installation, allowing you to maintain the same position each time you reattach the foil.













#### **Optimum position**



#### If there is too much lift







Please refer to our website to review our warranty policy: **takuma.com** 



After-Sales Service: customerservices@takuma.com

Please find our tutorial videos on our youtube channel: http://youtube.takuma.com