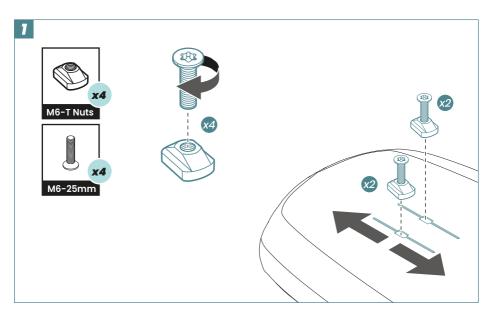

s and rules that may apply in your location. Observe local weather forecasts and never go out in dangerous conditions. Take care when handling the foil and always store it in its protective carrying case.

The following are required when using your FOIL:

- a certified personal flotation device (PFD)
- a certified helmet
- a full neoprene wetsuit, booties and gloves

By using this product, you agree that you do so at your own risk. TAKUMA does not accept any responsibility for personal injury or material damage in the case of an accident due to incorrect use.



Assembly video tutorials









Apply a thin layer of **anti-corrosion gel** on all screws before use to avoid corrosion.















#### **CARBON MAST**

#### Foil mount











#### **ALUMINUM MAST**

#### Foil mount















#### Foil removal













#### Innovative Top Plate Design (Aluminum mast)

For quick and easy installation, allowing you to maintain the same position each time you reattach the foil.













#### **Optimum position**



#### If there is too much lift







Please refer to our website to review our warranty policy: **takuma.com** 



After-Sales Service: customerservices@takuma.com

Please find our tutorial videos on our youtube channel: http://youtube.takuma.com