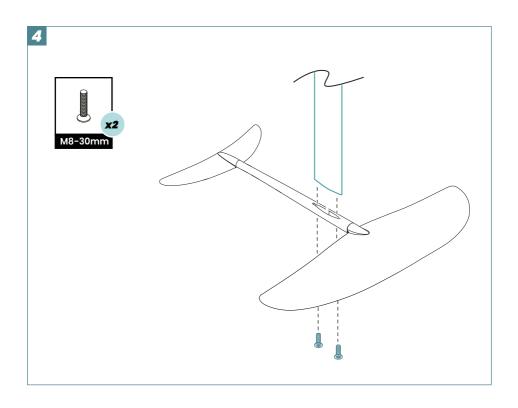

Assembly video tutorials

Apply a thin layer of **anti-corrosion gel** on all screws before use to avoid corrosion.

#### **CARBON MAST**

#### Foil mount