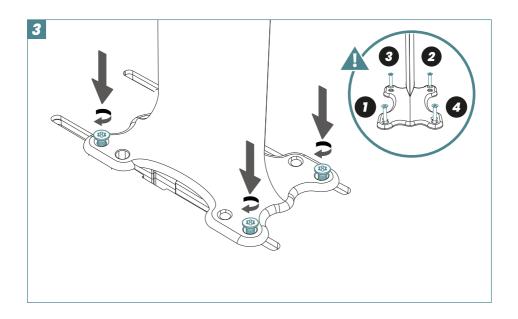

any obstacles. Check for any legal requirements and rules that may apply in your location. Observe local weather forecasts and never go out in dangerous conditions. Take care when handling the foil and always store it in its protective carrying case.

The following are required when using your FOIL:

- a certified personal flotation device (PFD)
- a certified helmet
- a full neoprene wetsuit, booties and gloves

By using this product, you agree that you do so at your own risk. TAKUMA does not accept any responsibility for personal injury or material damage in the case of an accident due to incorrect use.



Assembly video tutorials









Apply a thin layer of **anti-corrosion gel** on all screws before use to avoid corrosion.















#### **CARBON MAST**

#### Foil mount











#### **ALUMINUM MAST**

#### Foil mount















#### Foil removal













#### Innovative Top Plate Design (Aluminum mast)

For quick and easy installation, allowing you to maintain the same position each time you reattach the foil.













#### **Optimum position**



#### If there is too much lift







Please refer to our website to review our warranty policy: **takuma.com** 



After-Sales Service: customerservices@takuma.com

Please find our tutorial videos on our youtube channel: http://youtube.takuma.com