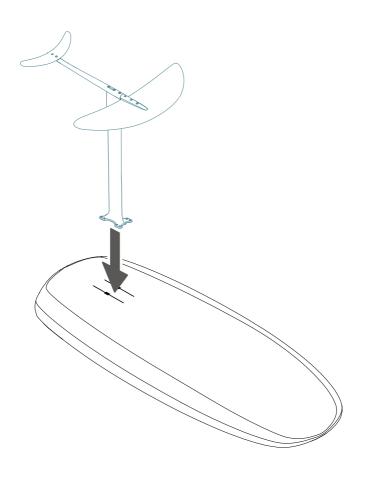

y from any obstacles. Check for any legal requirements and rules that may apply in your location. Observe local weather forecasts and never go out in dangerous conditions. Take care when handling the foil and always store it in its protective carrying case.

The following are required when using your FOIL:

- a certified personal flotation device (PFD)
- a certified helmet
- a full neoprene wetsuit, booties and gloves

By using this product, you agree that you do so at your own risk. TAKUMA does not accept any responsibility for personal injury or material damage in the case of an accident due to incorrect use.



Assembly video tutorials









Apply a thin layer of **anti-corrosion gel** on all screws before use to avoid corrosion.















#### **CARBON MAST**

#### Foil mount











#### **ALUMINUM MAST**

#### Foil mount















#### Foil removal













#### Innovative Top Plate Design (Aluminum mast)

For quick and easy installation, allowing you to maintain the same position each time you reattach the foil.













#### **Optimum position**



#### If there is too much lift







Please refer to our website to review our warranty policy: **takuma.com** 



After-Sales Service: customerservices@takuma.com

Please find our tutorial videos on our youtube channel: http://youtube.takuma.com