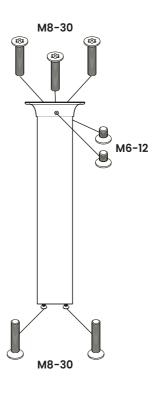

by a certified instructor before using this product on your own.

Always make sure you are using this product at a safe distance from others and away from any obstacles. Check for any legal requirements and rules that may apply in your location. Observe local weather forecasts and never go out in dangerous conditions. Take care when handling the foil and always store it in its protective carrying case.

The following are required when using your FOIL:

- a certified personal flotation device (PFD)
- a certified helmet
- a full neoprene wetsuit, booties and gloves

By using this product, you agree that you do so at your own risk. TAKUMA does not accept any responsibility for personal injury or material damage in the case of an accident due to incorrect use.



Assembly video tutorials









Apply a thin layer of **anti-corrosion gel** on all screws before use to avoid corrosion.















#### **CARBON MAST**

#### Foil mount











#### **ALUMINUM MAST**

#### Foil mount















#### Foil removal













#### Innovative Top Plate Design (Aluminum mast)

For quick and easy installation, allowing you to maintain the same position each time you reattach the foil.













#### **Optimum position**



#### If there is too much lift







Please refer to our website to review our warranty policy: **takuma.com** 



After-Sales Service: customerservices@takuma.com

Please find our tutorial videos on our youtube channel: http://youtube.takuma.com