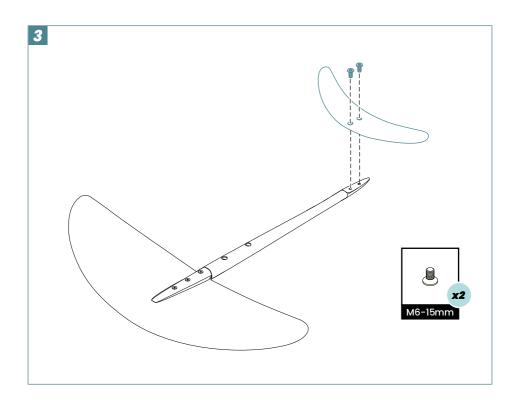

product at a safe distance from others and away from any obstacles. Check for any legal requirements and rules that may apply in your location. Observe local weather forecasts and never go out in dangerous conditions. Take care when handling the foil and always store it in its protective carrying case.

The following are required when using your FOIL:

- a certified personal flotation device (PFD)
- a certified helmet
- a full neoprene wetsuit, booties and gloves

By using this product, you agree that you do so at your own risk. TAKUMA does not accept any responsibility for personal injury or material damage in the case of an accident due to incorrect use.



Assembly video tutorials









Apply a thin layer of **anti-corrosion gel** on all screws before use to avoid corrosion.















#### **CARBON MAST**

#### Foil mount











#### **ALUMINUM MAST**

#### Foil mount















#### Foil removal













#### Innovative Top Plate Design (Aluminum mast)

For quick and easy installation, allowing you to maintain the same position each time you reattach the foil.













#### **Optimum position**



#### If there is too much lift







Please refer to our website to review our warranty policy: **takuma.com** 



After-Sales Service: customerservices@takuma.com

Please find our tutorial videos on our youtube channel: http://youtube.takuma.com