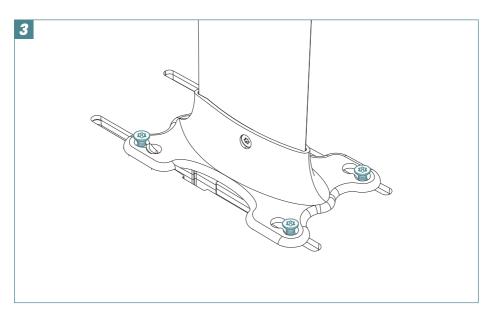

following are required when using your FOIL:

- a certified personal flotation device (PFD)
- a certified helmet
- a full neoprene wetsuit, booties and gloves

By using this product, you agree that you do so at your own risk. TAKUMA does not accept any responsibility for personal injury or material damage in the case of an accident due to incorrect use.



Assembly video tutorials









Apply a thin layer of **anti-corrosion gel** on all screws before use to avoid corrosion.















#### **CARBON MAST**

#### Foil mount











#### **ALUMINUM MAST**

#### Foil mount















#### Foil removal













#### Innovative Top Plate Design (Aluminum mast)

For quick and easy installation, allowing you to maintain the same position each time you reattach the foil.













#### **Optimum position**



#### If there is too much lift







Please refer to our website to review our warranty policy: **takuma.com** 



After-Sales Service: customerservices@takuma.com

Please find our tutorial videos on our youtube channel: http://youtube.takuma.com