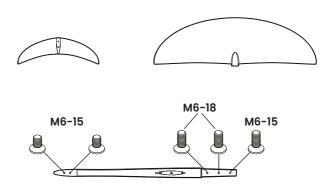

ons by a certified instructor before using this product on your own.

Always make sure you are using this product at a safe distance from others and away from any obstacles. Check for any legal requirements and rules that may apply in your location. Observe local weather forecasts and never go out in dangerous conditions. Take care when handling the foil and always store it in its protective carrying case.

The following are required when using your FOIL:

- a certified personal flotation device (PFD)
- a certified helmet
- a full neoprene wetsuit, booties and gloves

By using this product, you agree that you do so at your own risk. TAKUMA does not accept any responsibility for personal injury or material damage in the case of an accident due to incorrect use.



Assembly video tutorials









Apply a thin layer of **anti-corrosion gel** on all screws before use to avoid corrosion.















#### **CARBON MAST**

#### Foil mount











#### **ALUMINUM MAST**

#### Foil mount















#### Foil removal













#### Innovative Top Plate Design (Aluminum mast)

For quick and easy installation, allowing you to maintain the same position each time you reattach the foil.













#### **Optimum position**



#### If there is too much lift







Please refer to our website to review our warranty policy: **takuma.com** 



After-Sales Service: customerservices@takuma.com

Please find our tutorial videos on our youtube channel: http://youtube.takuma.com