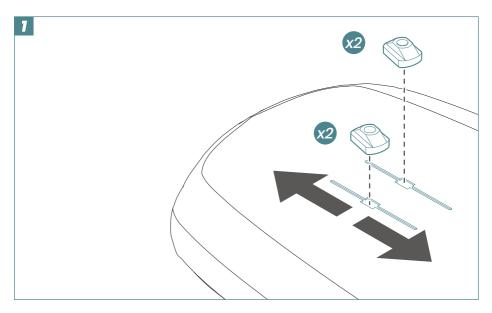

Assembly video tutorials

Apply a thin layer of **anti-corrosion gel** on all screws before use to avoid corrosion.