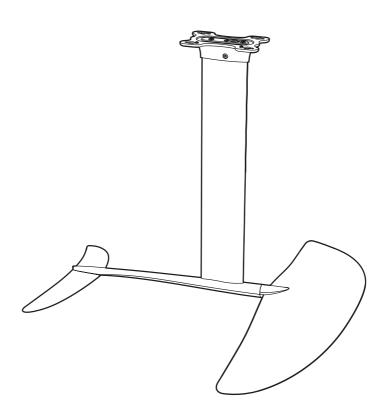

duct at a safe distance from others and away from any obstacles. Check for any legal requirements and rules that may apply in your location. Observe local weather forecasts and never go out in dangerous conditions. Take care when handling the foil and always store it in its protective carrying case.

The following are required when using your FOIL:

- a certified personal flotation device (PFD)
- a certified helmet
- a full neoprene wetsuit, booties and gloves

By using this product, you agree that you do so at your own risk. TAKUMA does not accept any responsibility for personal injury or material damage in the case of an accident due to incorrect use.



Assembly video tutorials









Apply a thin layer of **anti-corrosion gel** on all screws before use to avoid corrosion.















#### **CARBON MAST**

#### Foil mount











#### **ALUMINUM MAST**

#### Foil mount















#### Foil removal













#### Innovative Top Plate Design (Aluminum mast)

For quick and easy installation, allowing you to maintain the same position each time you reattach the foil.













#### **Optimum position**



#### If there is too much lift







Please refer to our website to review our warranty policy: **takuma.com** 



After-Sales Service: customerservices@takuma.com

Please find our tutorial videos on our youtube channel: http://youtube.takuma.com