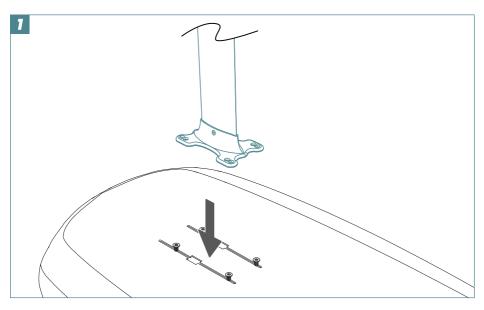

The following are required when using your FOIL:

- a certified personal flotation device (PFD)
- a certified helmet
- a full neoprene wetsuit, booties and gloves

By using this product, you agree that you do so at your own risk. TAKUMA does not accept any responsibility for personal injury or material damage in the case of an accident due to incorrect use.



Assembly video tutorials









Apply a thin layer of **anti-corrosion gel** on all screws before use to avoid corrosion.















#### **CARBON MAST**

#### Foil mount











#### **ALUMINUM MAST**

#### Foil mount















#### Foil removal













#### Innovative Top Plate Design (Aluminum mast)

For quick and easy installation, allowing you to maintain the same position each time you reattach the foil.













#### **Optimum position**



#### If there is too much lift







Please refer to our website to review our warranty policy: **takuma.com** 



After-Sales Service: customerservices@takuma.com

Please find our tutorial videos on our youtube channel: http://youtube.takuma.com