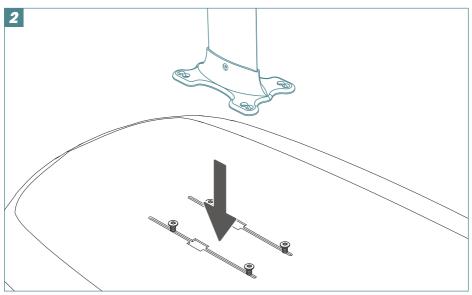

and rules that may apply in your location. Observe local weather forecasts and never go out in dangerous conditions. Take care when handling the foil and always store it in its protective carrying case.

The following are required when using your FOIL:

- a certified personal flotation device (PFD)
- a certified helmet
- a full neoprene wetsuit, booties and gloves

By using this product, you agree that you do so at your own risk. TAKUMA does not accept any responsibility for personal injury or material damage in the case of an accident due to incorrect use.



Assembly video tutorials









Apply a thin layer of **anti-corrosion gel** on all screws before use to avoid corrosion.















#### **CARBON MAST**

#### Foil mount











#### **ALUMINUM MAST**

#### Foil mount















#### Foil removal













#### Innovative Top Plate Design (Aluminum mast)

For quick and easy installation, allowing you to maintain the same position each time you reattach the foil.













#### **Optimum position**



#### If there is too much lift







Please refer to our website to review our warranty policy: **takuma.com** 



After-Sales Service: customerservices@takuma.com

Please find our tutorial videos on our youtube channel: http://youtube.takuma.com