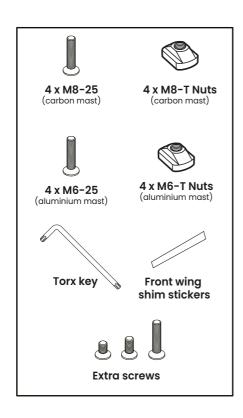

Assembly video tutorials

Apply a thin layer of **anti-corrosion gel** on all screws before use to avoid corrosion.