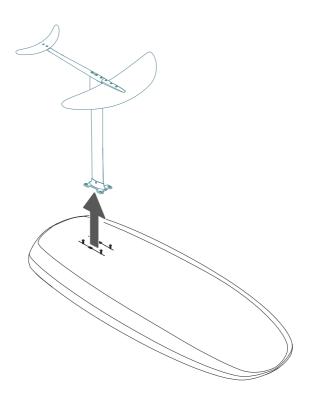

our location. Observe local weather forecasts and never go out in dangerous conditions. Take care when handling the foil and always store it in its protective carrying case.

The following are required when using your FOIL:

- a certified personal flotation device (PFD)
- a certified helmet
- a full neoprene wetsuit, booties and gloves

By using this product, you agree that you do so at your own risk. TAKUMA does not accept any responsibility for personal injury or material damage in the case of an accident due to incorrect use.



Assembly video tutorials









Apply a thin layer of **anti-corrosion gel** on all screws before use to avoid corrosion.















#### **CARBON MAST**

#### Foil mount











#### **ALUMINUM MAST**

#### Foil mount















#### Foil removal













#### Innovative Top Plate Design (Aluminum mast)

For quick and easy installation, allowing you to maintain the same position each time you reattach the foil.













#### **Optimum position**



#### If there is too much lift







Please refer to our website to review our warranty policy: **takuma.com** 



After-Sales Service: customerservices@takuma.com

Please find our tutorial videos on our youtube channel: http://youtube.takuma.com