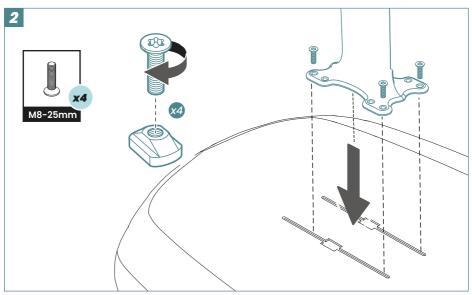

om any obstacles. Check for any legal requirements and rules that may apply in your location. Observe local weather forecasts and never go out in dangerous conditions. Take care when handling the foil and always store it in its protective carrying case.

The following are required when using your FOIL:

- a certified personal flotation device (PFD)
- a certified helmet
- a full neoprene wetsuit, booties and gloves

By using this product, you agree that you do so at your own risk. TAKUMA does not accept any responsibility for personal injury or material damage in the case of an accident due to incorrect use.



Assembly video tutorials









Apply a thin layer of **anti-corrosion gel** on all screws before use to avoid corrosion.















#### **CARBON MAST**

#### Foil mount











#### **ALUMINUM MAST**

#### Foil mount















#### Foil removal













#### Innovative Top Plate Design (Aluminum mast)

For quick and easy installation, allowing you to maintain the same position each time you reattach the foil.













#### **Optimum position**



#### If there is too much lift







Please refer to our website to review our warranty policy: **takuma.com** 



After-Sales Service: customerservices@takuma.com

Please find our tutorial videos on our youtube channel: http://youtube.takuma.com