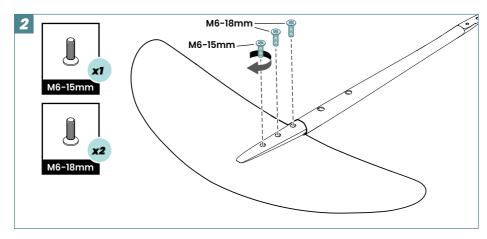

is product at a safe distance from others and away from any obstacles. Check for any legal requirements and rules that may apply in your location. Observe local weather forecasts and never go out in dangerous conditions. Take care when handling the foil and always store it in its protective carrying case.

The following are required when using your FOIL:

- a certified personal flotation device (PFD)
- a certified helmet
- a full neoprene wetsuit, booties and gloves

By using this product, you agree that you do so at your own risk. TAKUMA does not accept any responsibility for personal injury or material damage in the case of an accident due to incorrect use.



Assembly video tutorials









Apply a thin layer of **anti-corrosion gel** on all screws before use to avoid corrosion.















#### **CARBON MAST**

#### Foil mount











#### **ALUMINUM MAST**

#### Foil mount















#### Foil removal













#### Innovative Top Plate Design (Aluminum mast)

For quick and easy installation, allowing you to maintain the same position each time you reattach the foil.













#### **Optimum position**



#### If there is too much lift







Please refer to our website to review our warranty policy: **takuma.com** 



After-Sales Service: customerservices@takuma.com

Please find our tutorial videos on our youtube channel: http://youtube.takuma.com