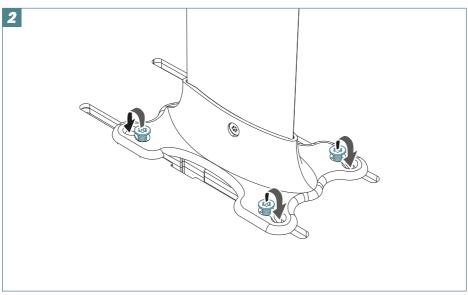

he following are required when using your FOIL:

- a certified personal flotation device (PFD)
- a certified helmet
- a full neoprene wetsuit, booties and gloves

By using this product, you agree that you do so at your own risk. TAKUMA does not accept any responsibility for personal injury or material damage in the case of an accident due to incorrect use.



Assembly video tutorials









Apply a thin layer of **anti-corrosion gel** on all screws before use to avoid corrosion.















#### **CARBON MAST**

#### Foil mount











#### **ALUMINUM MAST**

#### Foil mount















#### Foil removal













#### Innovative Top Plate Design (Aluminum mast)

For quick and easy installation, allowing you to maintain the same position each time you reattach the foil.













#### **Optimum position**



#### If there is too much lift







Please refer to our website to review our warranty policy: **takuma.com** 



After-Sales Service: customerservices@takuma.com

Please find our tutorial videos on our youtube channel: http://youtube.takuma.com