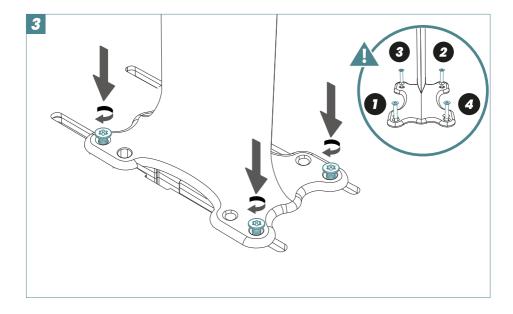

#### Mast HD2 + cover

Apply a thin layer of **anti-corrosion Gel** on all screws before use to avoid corrosion

### **CARBON MAST**

Foil mount