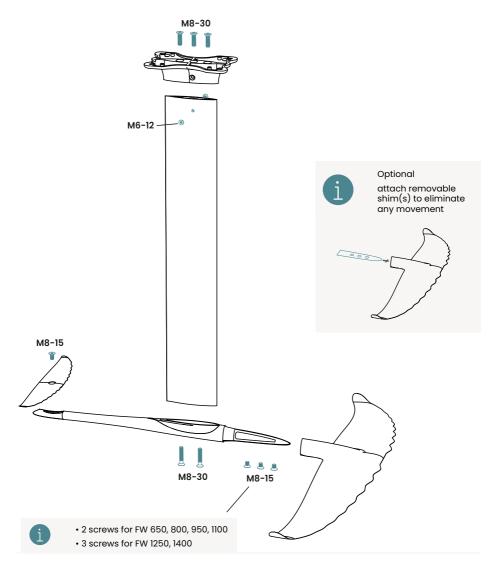

### **CARBON MAST**

Foil mount

### **ALUMINUM MAST**

Foil mount

#### Innovative Top Plate Design (Aluminum mast)

Allows you to keep the screws and T-nuts in the previous position for a quick and easy mount.