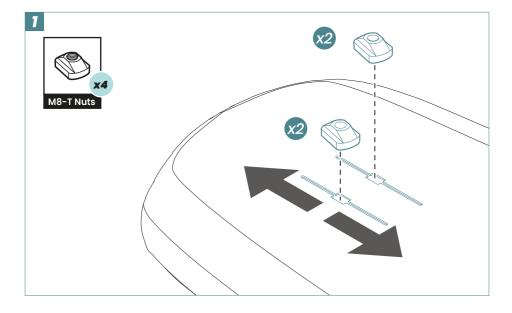

### **ALUMINUM MAST**

Foil mount

#### Innovative Top Plate Design (Aluminum mast)

Allows you to keep the screws and T-nuts in the previous position for a quick and easy mount.