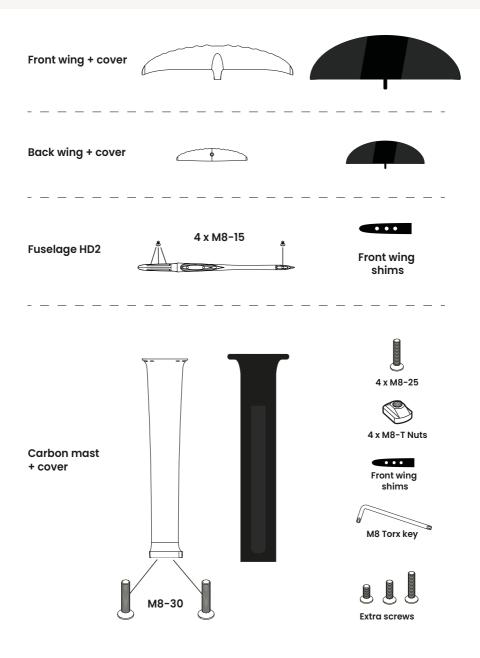

s recommended to take lessons by a certified instructor before using this product on your own.

Always make sure you are using this product at a safe distance from others and away from any obstacles. Check for any legal requirements and rules that may apply in your location. Observe local weather forecasts and never go out in dangerous conditions. Take care when handling the foil and always store it in its protective carrying case.

The following are required when using your FOIL:

- a certified personal flotation device (PFD)
- a certified helmet
- a full neoprene wetsuit, booties and gloves

By using this product, you agree that you do so at your own risk. TAKUMA does not accept any responsibility for personal injury or material damage in the case of an accident due to incorrect use.





# 🚺 ta kuma

#### Mast HD2 + cover





Apply a thin layer of **anti-corrosion Gel** on all screws before use to avoid corrosion





### **CARBON MAST**

Foil mount



# 🚺 takuma





# 🚺 takuma







### **ALUMINUM MAST**

Foil mount









# 🚺 takuma











#### Foil removal



















#### Innovative Top Plate Design (Aluminum mast)

Allows you to keep the screws and T-nuts in the previous position for a quick and easy mount.











### Foil placement recommandation

#### **Optimum position**







Please refer to our website to review our warranty policy:

takuma.com



After-Sales Service: customerservices@takuma.com

Please find our tutorial videos on our youtube channel: http://youtube.takuma.com