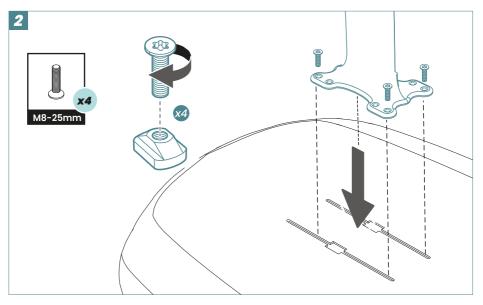

### **ALUMINUM MAST**

Foil mount

#### Innovative Top Plate Design (Aluminum mast)

Allows you to keep the screws and T-nuts in the previous position for a quick and easy mount.