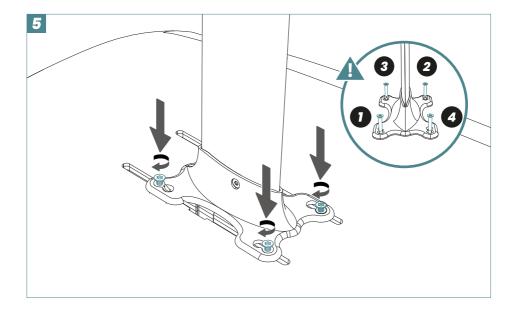

#### Mast HD2 + cover

Apply a thin layer of **anti-corrosion Gel** on all screws before use to avoid corrosion

### **CARBON MAST**

Foil mount

### **ALUMINUM MAST**

Foil mount