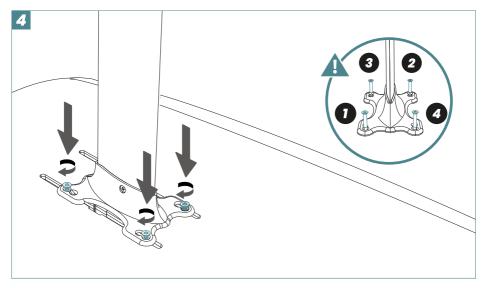

#### Innovative Top Plate Design (Aluminum mast)

Allows you to keep the screws and T-nuts in the previous position for a quick and easy mount.