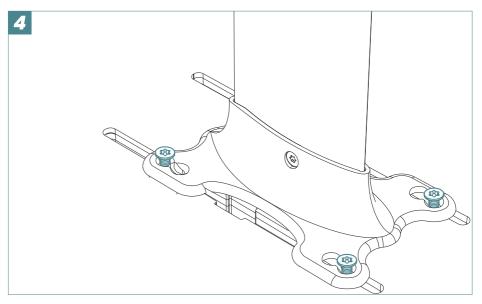

#### Innovative Top Plate Design (Aluminum mast)

Allows you to keep the screws and T-nuts in the previous position for a quick and easy mount.