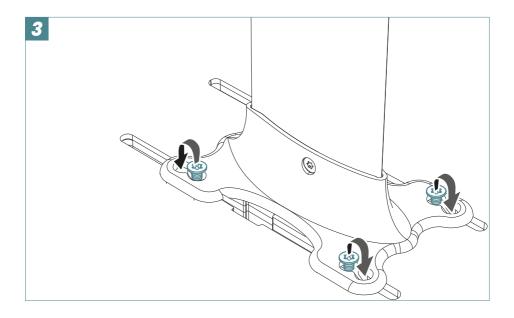

your location. Observe local weather forecasts and never go out in dangerous conditions. Take care when handling the foil and always store it in its protective carrying case.

The following are required when using your FOIL:

- a certified personal flotation device (PFD)
- a certified helmet
- a full neoprene wetsuit, booties and gloves

By using this product, you agree that you do so at your own risk. TAKUMA does not accept any responsibility for personal injury or material damage in the case of an accident due to incorrect use.





# 🚺 ta kuma

#### Mast HD2 + cover





Apply a thin layer of **anti-corrosion Gel** on all screws before use to avoid corrosion





### **CARBON MAST**

Foil mount



# 🚺 takuma





# 🚺 takuma







### **ALUMINUM MAST**

Foil mount









# 🚺 takuma











#### Foil removal



















#### Innovative Top Plate Design (Aluminum mast)

Allows you to keep the screws and T-nuts in the previous position for a quick and easy mount.











### Foil placement recommandation

#### **Optimum position**







Please refer to our website to review our warranty policy:

takuma.com



After-Sales Service: customerservices@takuma.com

Please find our tutorial videos on our youtube channel: http://youtube.takuma.com