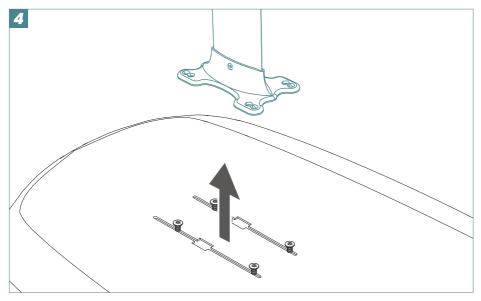

ecasts and never go out in dangerous conditions. Take care when handling the foil and always store it in its protective carrying case.

The following are required when using your FOIL:

- a certified personal flotation device (PFD)
- a certified helmet
- a full neoprene wetsuit, booties and gloves

By using this product, you agree that you do so at your own risk. TAKUMA does not accept any responsibility for personal injury or material damage in the case of an accident due to incorrect use.





# 🚺 ta kuma

#### Mast HD2 + cover





Apply a thin layer of **anti-corrosion Gel** on all screws before use to avoid corrosion





### **CARBON MAST**

Foil mount



# 🚺 takuma





# 🚺 takuma







### **ALUMINUM MAST**

Foil mount









# 🚺 takuma











#### Foil removal



















#### Innovative Top Plate Design (Aluminum mast)

Allows you to keep the screws and T-nuts in the previous position for a quick and easy mount.











### Foil placement recommandation

#### **Optimum position**







Please refer to our website to review our warranty policy:

takuma.com



After-Sales Service: customerservices@takuma.com

Please find our tutorial videos on our youtube channel: http://youtube.takuma.com