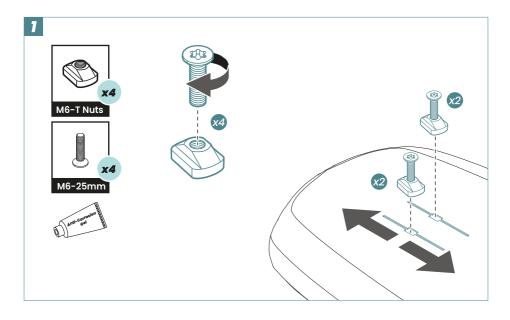

hat may apply in your location. Observe local weather forecasts and never go out in dangerous conditions. Take care when handling the foil and always store it in its protective carrying case.

The following are required when using your FOIL:

- a certified personal flotation device (PFD)
- a certified helmet
- a full neoprene wetsuit, booties and gloves

By using this product, you agree that you do so at your own risk. TAKUMA does not accept any responsibility for personal injury or material damage in the case of an accident due to incorrect use.





# 🚺 ta kuma

#### Mast HD2 + cover





Apply a thin layer of **anti-corrosion Gel** on all screws before use to avoid corrosion





### **CARBON MAST**

Foil mount



# 🚺 takuma





# 🚺 takuma







### **ALUMINUM MAST**

Foil mount









# 🚺 takuma











#### Foil removal



















#### Innovative Top Plate Design (Aluminum mast)

Allows you to keep the screws and T-nuts in the previous position for a quick and easy mount.











### Foil placement recommandation

#### **Optimum position**







Please refer to our website to review our warranty policy:

takuma.com



After-Sales Service: customerservices@takuma.com

Please find our tutorial videos on our youtube channel: http://youtube.takuma.com