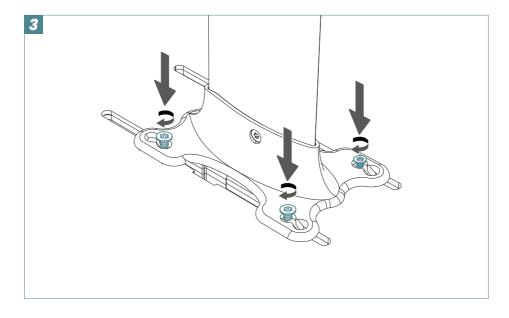

### **ALUMINUM MAST**

Foil mount

#### Innovative Top Plate Design (Aluminum mast)

Allows you to keep the screws and T-nuts in the previous position for a quick and easy mount.