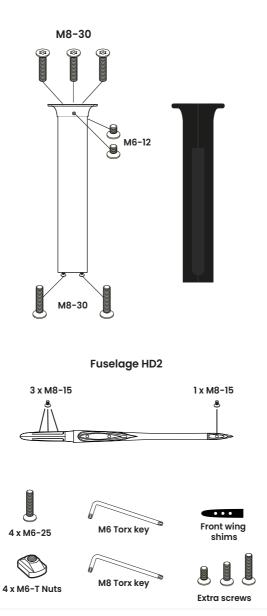

#### Mast HD2 + cover

Apply a thin layer of **anti-corrosion Gel** on all screws before use to avoid corrosion