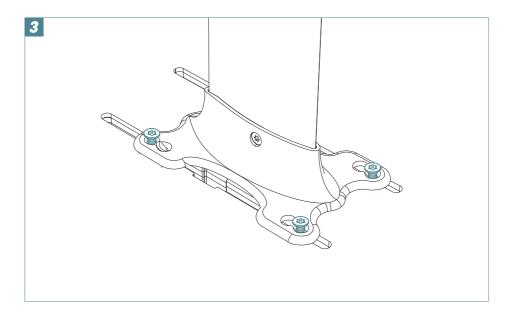

#### Mast HD2 + cover

Apply a thin layer of **anti-corrosion Gel** on all screws before use to avoid corrosion