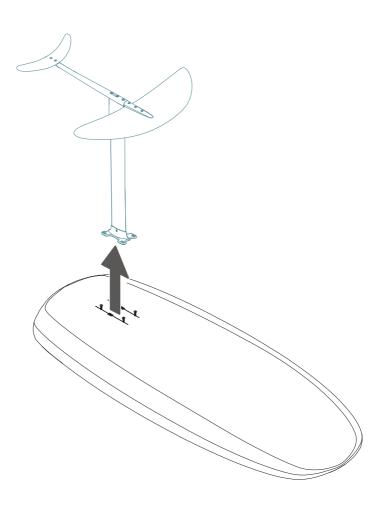

weather forecasts and never go out in dangerous conditions. Take care when handling the foil and always store it in its protective carrying case.

The following are required when using your FOIL:

- a certified personal flotation device (PFD)
- a certified helmet
- a full neoprene wetsuit, booties and gloves

By using this product, you agree that you do so at your own risk. TAKUMA does not accept any responsibility for personal injury or material damage in the case of an accident due to incorrect use.





# 🚺 ta kuma

#### Mast HD2 + cover





Apply a thin layer of **anti-corrosion Gel** on all screws before use to avoid corrosion





### **CARBON MAST**

Foil mount



# 🚺 takuma





# 🚺 takuma







### **ALUMINUM MAST**

Foil mount









# 🚺 takuma











#### Foil removal



















#### Innovative Top Plate Design (Aluminum mast)

Allows you to keep the screws and T-nuts in the previous position for a quick and easy mount.











### Foil placement recommandation

#### **Optimum position**







Please refer to our website to review our warranty policy:

takuma.com



After-Sales Service: customerservices@takuma.com

Please find our tutorial videos on our youtube channel: http://youtube.takuma.com