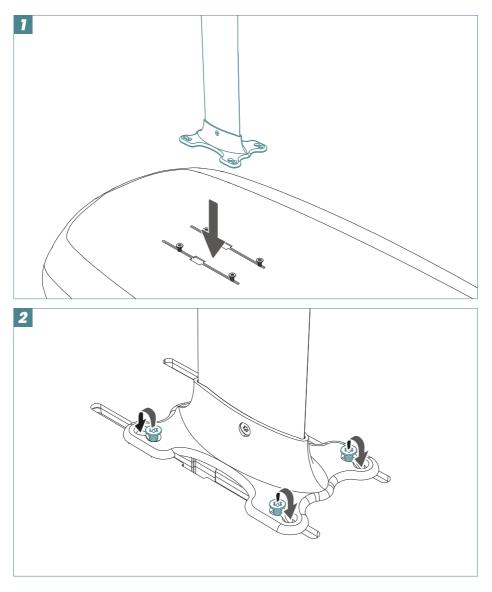

re required when using your FOIL:

- a certified personal flotation device (PFD)
- a certified helmet
- a full neoprene wetsuit, booties and gloves

By using this product, you agree that you do so at your own risk. TAKUMA does not accept any responsibility for personal injury or material damage in the case of an accident due to incorrect use.





# 🚺 ta kuma

#### Mast HD2 + cover





Apply a thin layer of **anti-corrosion Gel** on all screws before use to avoid corrosion





### **CARBON MAST**

Foil mount



# 🚺 takuma





# 🚺 takuma







### **ALUMINUM MAST**

Foil mount









# 🚺 takuma











#### Foil removal



















#### Innovative Top Plate Design (Aluminum mast)

Allows you to keep the screws and T-nuts in the previous position for a quick and easy mount.











### Foil placement recommandation

#### **Optimum position**







Please refer to our website to review our warranty policy:

takuma.com



After-Sales Service: customerservices@takuma.com

Please find our tutorial videos on our youtube channel: http://youtube.takuma.com